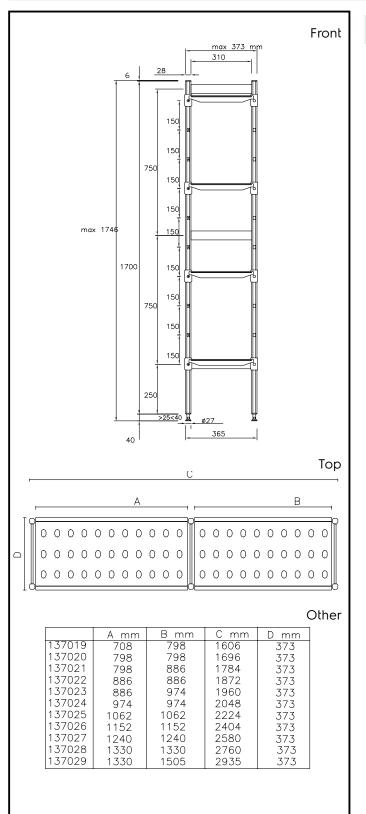

### Key Information:

| External dimensions, Width:  |            |
|------------------------------|------------|
| 137023 (ALS1960)             | 1960 mm    |
| External dimensions, Depth:  | 373 mm     |
| External dimensions, Height: | 1700 mm    |
| Max loading weight:          | 840;880 kg |
| Net weight:                  | 34 kg      |
| Uprights                     | 3          |