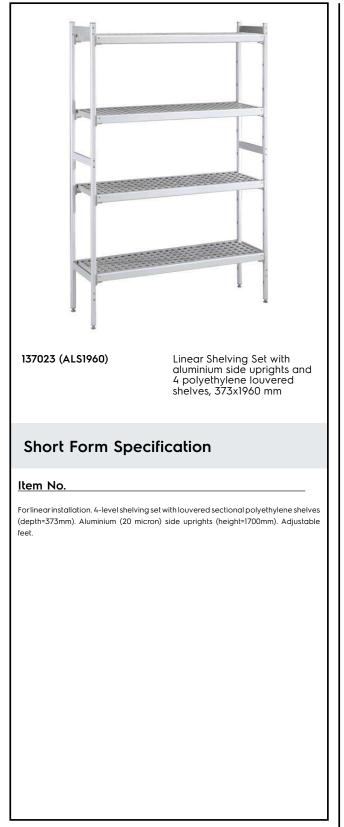

# Electrolux PROFESSIONAL

Stainless Steel Preparation 373x1960 mm Aluminum Linear Units

#### Main Features

- Complete shelving system allows rapid and easy fixing of the shelves to the uprights.
- GN 1/1, GN 1/2 and GN 1/3 can be inserted into the frame.

#### Construction

- Uprights and shelf frames constructed entirely in anodized aluminium (20 micron).
- Shelves made by section of polyethylene tablets.
- Sectional polyethylene shelves are dishwasher safe.
- 8 tiers.

### Key Information:

| External dimensions, Width:  |            |
|------------------------------|------------|
| 137023 (ALS1960)             | 1960 mm    |
| External dimensions, Depth:  | 373 mm     |
| External dimensions, Height: | 1700 mm    |
| Max loading weight:          | 840;880 kg |
| Net weight:                  | 34 kg      |
| Uprights                     | 3          |